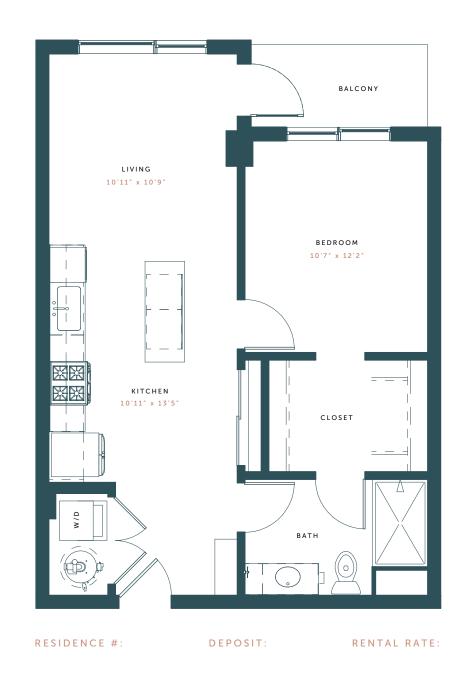

## KEY FEATURES

- Thoughtfully Designed & Spacious Studio, 1 & 2- Bedroom Apartment Homes
- Sweeping Mountain or Downtown Views\*Home Manager Concierge Service
- Included in All Homes\*\*Effortless Smart Home Technology
- Exposed Concrete + Contemporary
- Design FinishesProfessional-Grade Gas Ranges
- French Door Refrigerators
- Energy Efficient Roller Shades
- Polished Natural Quartz Countertops
- Undermount Kitchen & Bathroom Sinks
- Designer Tile Kitchen Backsplash
- Porcelain Tile Tubs & Showers
- Split Finished Wood Cabinetry
- Stainless Steel Whirlpool Appliances
- Wide Plank Wood-Style Flooring

\*In Select Homes

\*\*Provided by AliceHome

VIRTUAL TOURS:

(720) 580-5505 | noble-apartments.com | leasing@noble-apartments.com | 1375 E. Hampden Ave. | Englewood, CO 80113

Floorplans are artist's rendering. All dimensions are approximate. Actual product and specifications may vary in dimension or detail. Not all features are available in every apartment. Please see a team member for details.