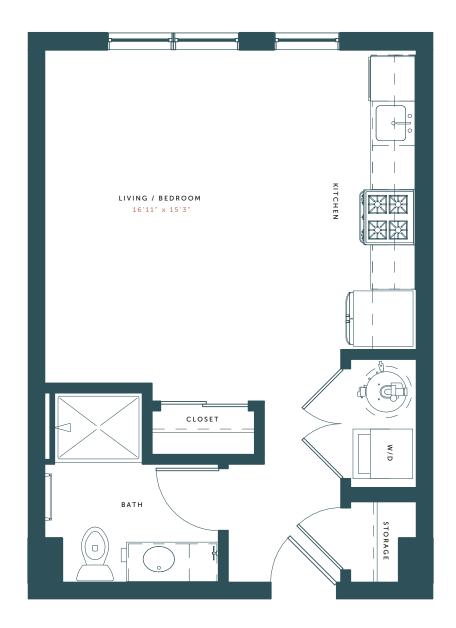

## **KEY FEATURES**

- Thoughtfully Designed & Spacious Studio,
  1 & 2- Bedroom Apartment Homes
- Sweeping Mountain or Downtown Views\*
- Home Manager Concierge Service Included in All Homes\*\*
- Effortless Smart Home Technology
- Exposed Concrete + Contemporary Design Finishes
- Professional-Grade Gas Ranges
- French Door Refrigerators
- Energy Efficient Roller Shades
- Polished Natural Quartz Countertops
- Undermount Kitchen & Bathroom Sinks
- Designer Tile Kitchen Backsplash
- Porcelain Tile Tubs & Showers
- Split Finished Wood Cabinetry
- Stainless Steel Whirlpool Appliances
- Wide Plank Wood-Style Flooring



RESIDENCE #:

DEPOSIT:

RENTAL RATE:



<sup>\*</sup>In Select Homes

<sup>\*\*</sup>Provided by AliceHome