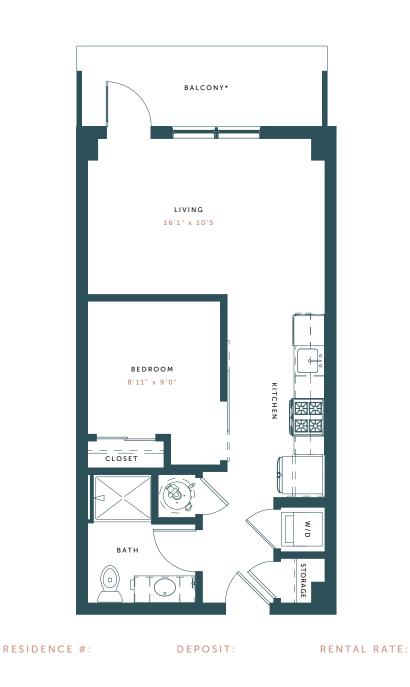

## **KEY FEATURES**

- Thoughtfully Designed & Spacious Studio, 1 & 2- Bedroom Apartment Homes
- Sweeping Mountain or Downtown Views\*Home Manager Concierge Service
- Included in All Homes\*\*Effortless Smart Home Technology
- Exposed Concrete + Contemporary Design Finishes
- Professional-Grade Gas Ranges
- French Door Refrigerators
- Energy Efficient Roller Shades
- Polished Natural Quartz Countertops
- Undermount Kitchen & Bathroom Sinks
- Designer Tile Kitchen Backsplash
- Porcelain Tile Tubs & Showers
- Split Finished Wood Cabinetry
- Stainless Steel Whirlpool Appliances
- Wide Plank Wood-Style Flooring

\*In Select Homes

\*\*Provided by AliceHome

VIRTUAL TOURS:

(720) 580-5505 | noble-apartments.com | leasing@noble-apartments.com | 1375 E. Hampden Ave. | Englewood, CO 80113

Floorplans are artist's rendering. All dimensions are approximate. Actual product and specifications may vary in dimension or detail. Not all features are available in every apartment. Please see a team member for details.