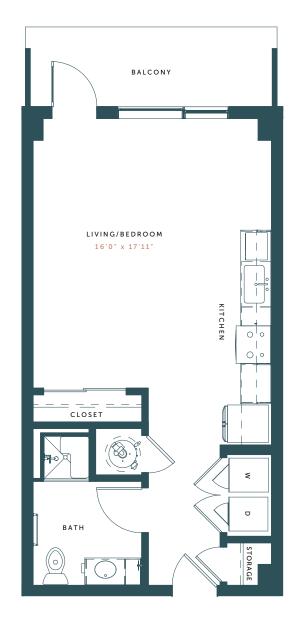

## **KEY FEATURES**

- Thoughtfully Designed & Spacious Studio,
  1 & 2- Bedroom Apartment Homes
- Sweeping Mountain or Downtown Views\*
- Home Manager Concierge Service Included in All Homes\*\*
- Effortless Smart Home Technology
- Exposed Concrete + Contemporary Design Finishes
- Professional-Grade Gas Ranges
- French Door Refrigerators
- Energy Efficient Roller Shades
- Polished Natural Quartz Countertops
- Undermount Kitchen & Bathroom Sinks
- Designer Tile Kitchen Backsplash
- Porcelain Tile Tubs & Showers
- Split Finished Wood Cabinetry
- Stainless Steel Whirlpool Appliances
- Wide Plank Wood-Style Flooring

\*In Select Homes

\*\*Provided by AliceHome

ADA Accessible

VIRTUAL TOURS:





RESIDENCE #: DEPOSIT: RENTAL RATE: