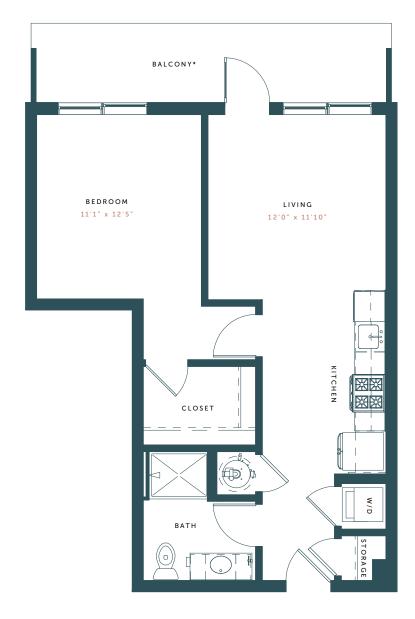

## **KEY FEATURES**

- Thoughtfully Designed & Spacious Studio,
  1 & 2- Bedroom Apartment Homes
- Sweeping Mountain or Downtown Views\*
- Home Manager Concierge Service Included in All Homes\*\*
- Effortless Smart Home Technology
- Exposed Concrete + Contemporary Design Finishes
- Professional-Grade Gas Ranges
- French Door Refrigerators
- Energy Efficient Roller Shades
- Polished Natural Quartz Countertops
- Undermount Kitchen & Bathroom Sinks
- Designer Tile Kitchen Backsplash
- Porcelain Tile Tubs & Showers
- Split Finished Wood Cabinetry
- Stainless Steel Whirlpool Appliances
- Wide Plank Wood-Style Flooring

\*In Select Homes

\*\*Provided by AliceHome







RESIDENCE #: DEPOSIT: RENTAL RATE: