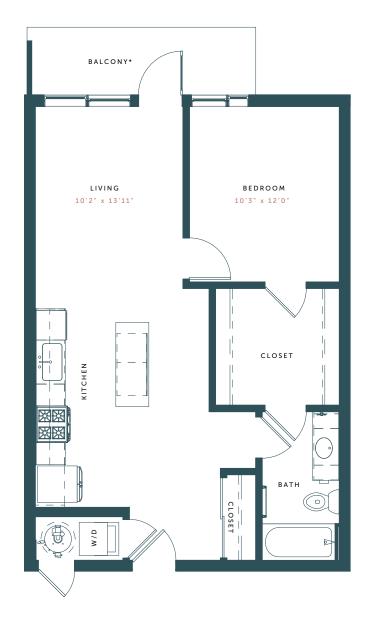

## **KEY FEATURES**

- Thoughtfully Designed & Spacious Studio,
  1 & 2- Bedroom Apartment Homes
- Sweeping Mountain or Downtown Views\*
- Home Manager Concierge Service Included in All Homes\*\*
- Effortless Smart Home Technology
- Exposed Concrete + Contemporary Design Finishes
- Professional-Grade Gas Ranges
- French Door Refrigerators
- Energy Efficient Roller Shades
- Polished Natural Quartz Countertops
- Undermount Kitchen & Bathroom Sinks
- Designer Tile Kitchen Backsplash
- Porcelain Tile Tubs & Showers
- Split Finished Wood Cabinetry
- Stainless Steel Whirlpool Appliances
- Wide Plank Wood-Style Flooring







RESIDENCE #: DEPOSIT: RENTAL RATE:

<sup>\*</sup>In Select Homes

<sup>\*\*</sup>Provided by AliceHome