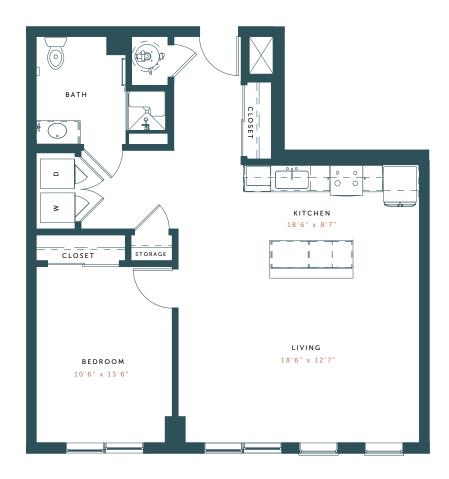

## **KEY FEATURES**

- Thoughtfully Designed & Spacious Studio,
  1 & 2- Bedroom Apartment Homes
- Sweeping Mountain or Downtown Views\*
- Home Manager Concierge Service Included in All Homes\*\*
- Effortless Smart Home Technology
- Exposed Concrete + Contemporary Design Finishes
- Professional-Grade Gas Ranges
- French Door Refrigerators
- Energy Efficient Roller Shades
- Polished Natural Quartz Countertops
- Undermount Kitchen & Bathroom Sinks
- Designer Tile Kitchen Backsplash
- Porcelain Tile Tubs & Showers
- Split Finished Wood Cabinetry
- Stainless Steel Whirlpool Appliances
- Wide Plank Wood-Style Flooring

\*In Select Homes \*\*Provided by AliceHome

-

ADA Accessible



VIRTUAL TOURS:



RESIDENCE #:

DEPOSIT:

RENTAL RATE: