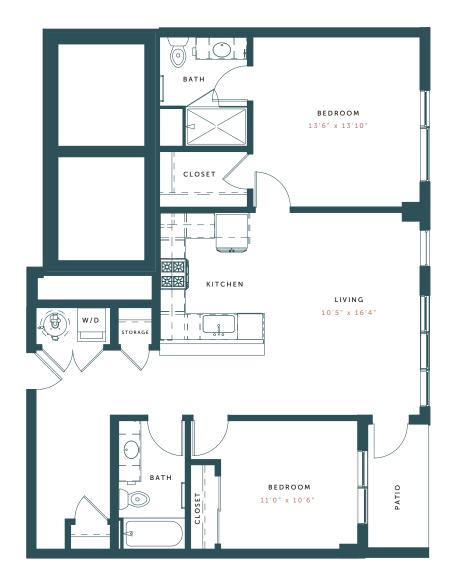

## **KEY FEATURES**

- Thoughtfully Designed & Spacious Studio, 1 & 2- Bedroom Apartment Homes
- Sweeping Mountain or Downtown Views\*
- Home Manager Concierge Service Included in All Homes\*\*
- Effortless Smart Home Technology
- Exposed Concrete + Contemporary Design Finishes
- Professional-Grade Gas Ranges
- French Door Refrigerators
- Energy Efficient Roller Shades
- Polished Natural Quartz Countertops
- Undermount Kitchen & Bathroom Sinks
- Designer Tile Kitchen Backsplash
- Porcelain Tile Tubs & Showers
- Split Finished Wood Cabinetry
- Stainless Steel Whirlpool Appliances
- Wide Plank Wood-Style Flooring







RESIDENCE #: DEPOSIT: RENTAL RATE:



<sup>\*</sup>In Select Homes

<sup>\*\*</sup>Provided by AliceHome