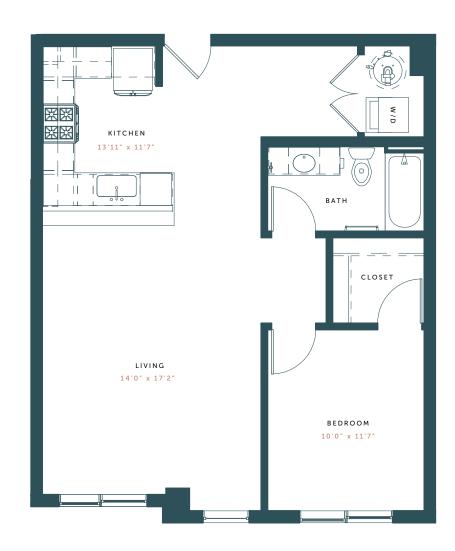

## **KEY FEATURES**

- Thoughtfully Designed & Spacious Studio, 1 & 2- Bedroom Apartment Homes
- Sweeping Mountain or Downtown Views\*
- Home Manager Concierge Service Included in All Homes\*\*
- Effortless Smart Home Technology
- Exposed Concrete + Contemporary Design Finishes
- Professional-Grade Gas Ranges
- French Door Refrigerators
- Energy Efficient Roller Shades
- Polished Natural Quartz Countertops
- Undermount Kitchen & Bathroom Sinks
- Designer Tile Kitchen Backsplash
- Porcelain Tile Tubs & Showers
- Split Finished Wood Cabinetry
- Stainless Steel Whirlpool Appliances
- · Wide Plank Wood-Style Flooring

\*In Select Homes

\*\*Provided by AliceHome



VIRTUAL TOURS:



RESIDENCE #: DEPOSIT: RENTAL RATE: